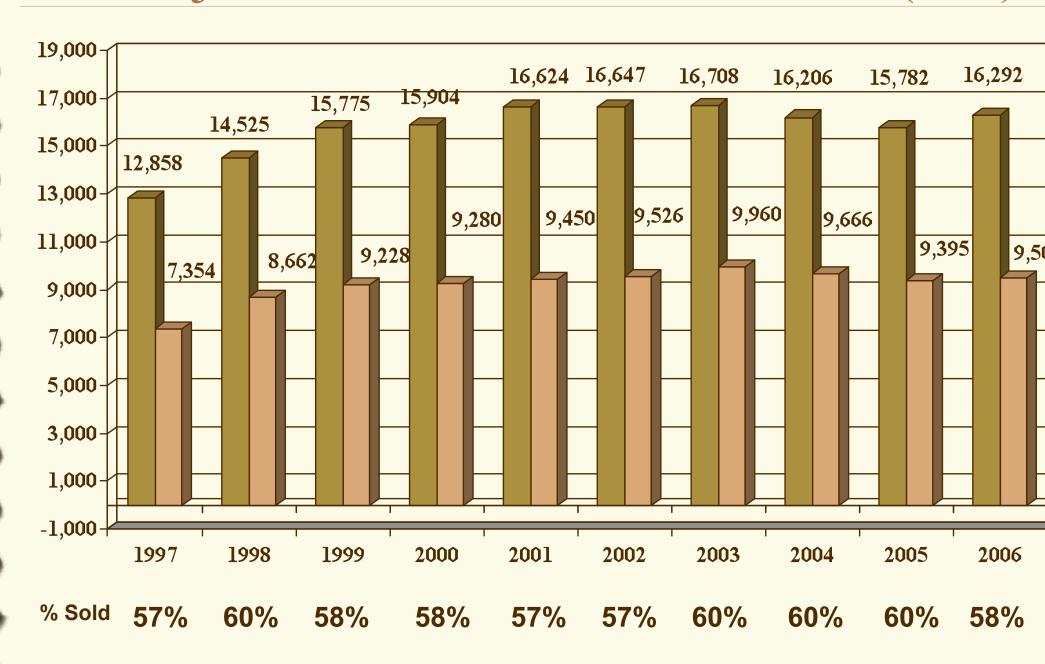

#### 2006 Auction Industry Survey Projected Units Entered and Sold (000)

#### 2006 Auction Industry Survey Percentage of Units Sold to Entered

■ Dealer consignment ■ Factory ■ Lease/fleet/repo ■ Other ■ Overa