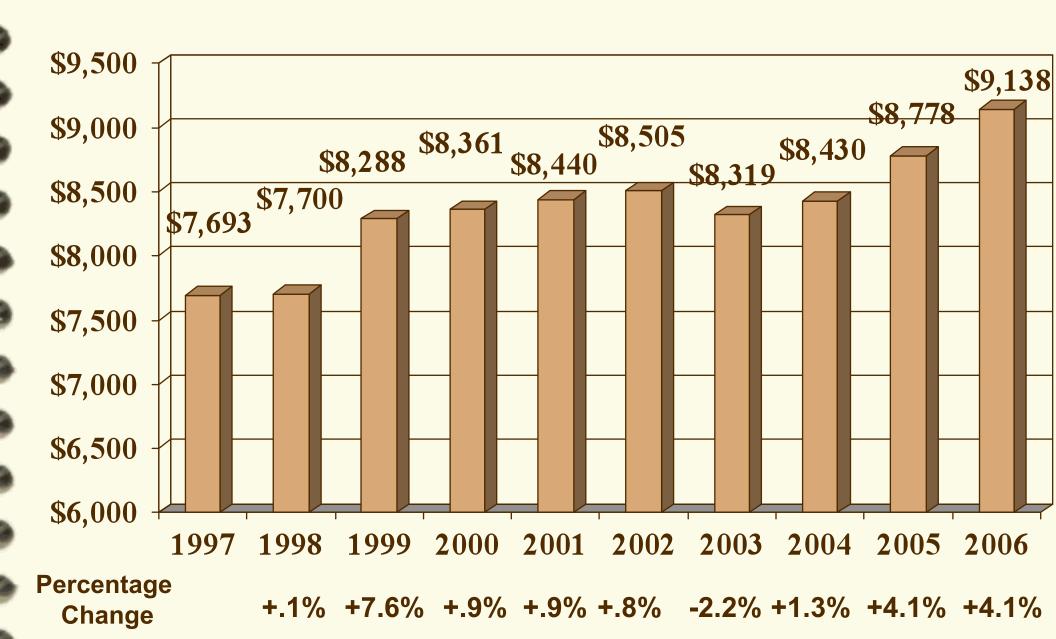

## Auction Industry Survey

For the Year Ended December 31, 2006



Compiled by:

LarsonAllen

for the National Auto Auction Association

# 2006 Auction Industry Survey Participation



## 2006 Auction Industry Survey Projected Gross Value of Units Sold (Billions)



#### 2006 Auction Industry Survey Projected Units Entered and Sold (000)



#### 2006 Auction Industry Survey Projected Average Price Per Unit



#### 2006 Auction Industry Survey Average Price Per Unit By ZONE



#### 2006 Auction Industry Survey Percentage of Units Sold to Entered



■ Dealer consignment ■ Factory ■ Lease/fleet/repo ■ Other ■ Overa

# 2006 Auction Industry Survey Supplemental Data

| Supplemental Data |                                              |              |
|-------------------|----------------------------------------------|--------------|
| <b>√</b>          | Average Vehicle Price per Internet Sale:     |              |
|                   | <ul><li>Cyber Lots</li></ul>                 | \$15,308     |
|                   | <ul> <li>Cyber Auctions</li> </ul>           | \$15,019     |
|                   | <ul> <li>Simulcasting</li> </ul>             | \$14,601     |
| <b>√</b>          | Average Auctio