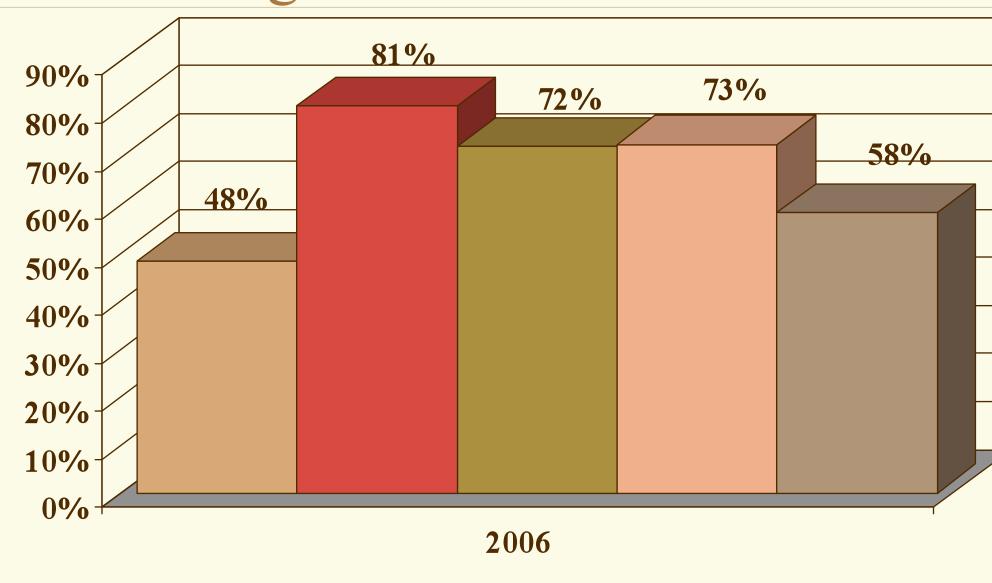

#### 2006 Auction Industry Survey Percentage of Units Sold to Entered

■ Dealer consignment ■ Factory ■ Lease/fleet/repo ■ Other ■ Overa