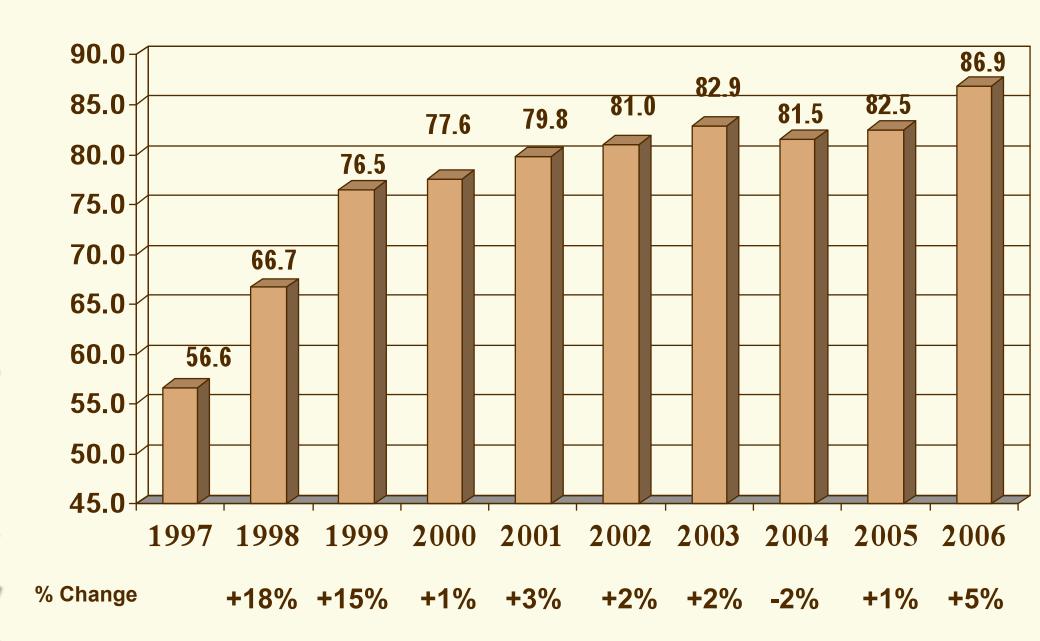

## Auction Industry Survey

For the Year Ended December 31, 2006



Compiled by:

LarsonAllen

for the National Auto Auction Association

# 2006 Auction Industry Survey Participation



## 2006 Auction Industry Survey Projected Gross Value of Units Sold (Billions)



#### 2006 Auction Industry Survey Projected Units Entered and Sold (000)



#### 2006 Auction Industry Survey Projected Average Price Per Unit



#### 2006 Auction Industry Survey Average Price Per Unit By ZONE



#### 2006 Auction Industry Survey Percentage of Units Sold to Entered



■ Dealer consignment ■ Factory ■ Lease/fleet/repo ■ Other ■ Overa

# 2006 Auction Industry Survey Supplemental Data

| Supplemental Data |                                              |              |
|-------------------|----------------------------------------------|--------------|
| <b>√</b>          | Average Vehicle Price per Internet Sale:     |              |
|                   | <ul><li>Cyber Lots</li></ul>                 | \$15,308     |
|                   | <ul> <li>Cyber Auctions</li> </ul>