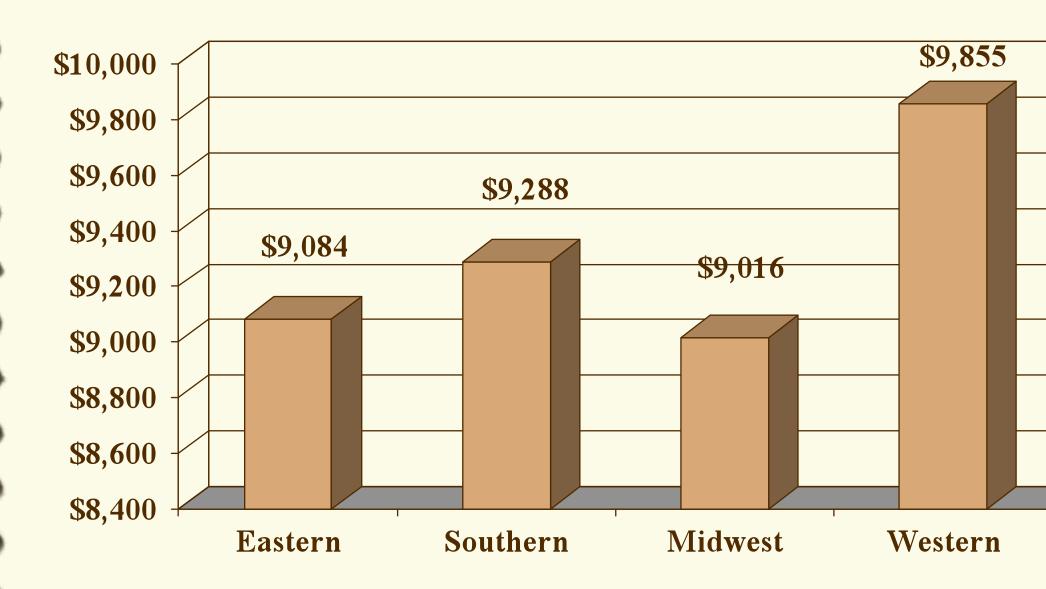

## Auction Industry Survey

For the Year Ended December 31, 2006



Compiled by:

LarsonAllen

for the National Auto Auction Association

# 2006 Auction Industry Survey Participation



## 2006 Auction Industry Survey Projected Gross Value of Units Sold (Billions)



#### 2006 Auction Industry Survey Projected Units Entered and Sold (000)



#### 2006 Auction Industry Survey Projected Average Price Per Unit



#### 2006 Auction Industry Survey Average Price Per Unit By ZONE



#### 2006 Auction Industry Survey Percentage of Units Sold to Entered



■ Dealer consignment ■ Factory ■ Lease/fleet/repo ■ Other ■ Overa

# 2006 Auction Industry Survey Supplemental Data

| Supplemental Data |                                              |              |
|-------------------|----------------------------------------------|--------------|
| <b>√</b>          | Average Vehicle Price per Internet Sale:     |              |
|                   | <ul><li>Cyber Lots</li></ul>                 | \$15,308     |
|                   | <ul> <li>Cyber Auctions</li> </ul>           | \$15,019     |
|                   | <ul> <li>Simulcasting</li> </ul>             | \$14,601     |
| <b>√</b>          | Average Auctioneer Pay                       | \$589        |
| <b>√</b>