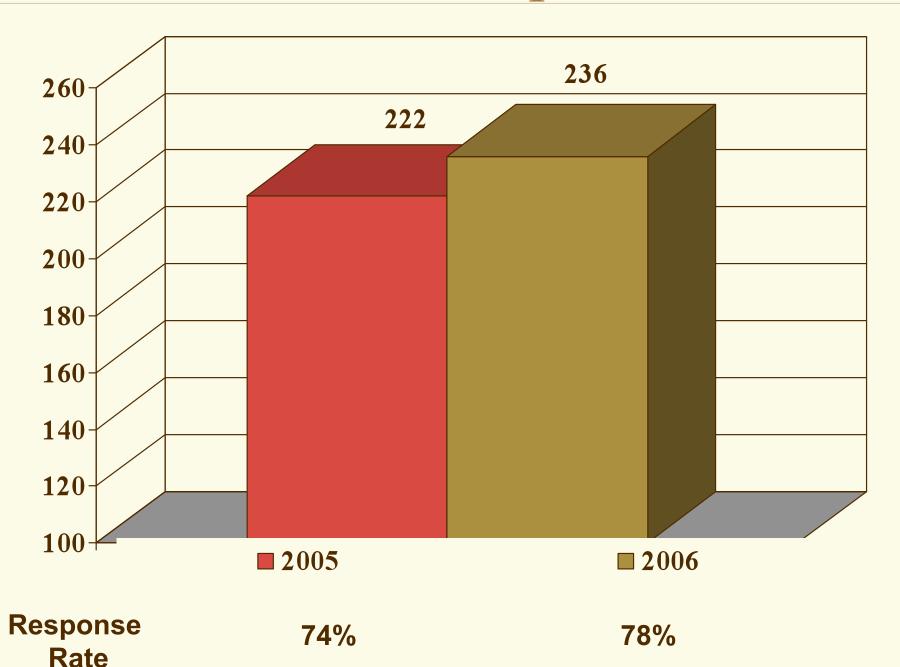

## Auction Industry Survey

For the Year Ended December 31, 2006



Compiled by:

LarsonAllen

for the National Auto Auction Association

# 2006 Auction Industry Survey Participation



## 2006 Auction Industry Survey Projected Gross Value of Units Sold (Billions)



#### 2006 Auction Industry Survey Projected Units Entered and Sold (000)



#### 2006 Auction Industry Survey Projected Average Price Per Unit



#### 2006 Auction Industry Survey Average Price Per Unit By ZONE



#### 2006 Auction Industry Survey Percentage of Units Sold to Entered



■ Dealer consignment ■ Factory ■ Lease/fleet/repo ■ Other ■ Overa

# 2006 Auction Industry Survey Supplemental Data

| Supplemental Data |                                              |              |
|-------------------|----------------------------------------------|--------------|
| <b>√</b>          | Average Vehicle Price per Internet Sale:     |              |
|                   | <ul><li>Cyber Lots</li></ul>