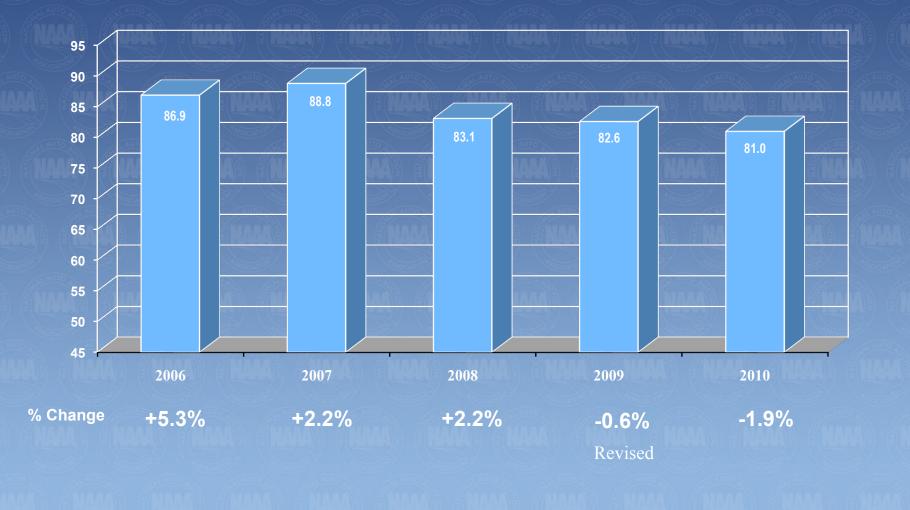

# **Auction Industry Survey**

For the Year Ended December 31, 2010

Compiled by: LarsonAllen LLP for the National Auto Auction Association

## 2010 Auction Industry Survey Participation



#### **2010 Auction Industry Survey** Projected Gross Value of Units Sold (Billions)



## **2010 Auction Industry Survey** Projected Units Entered and Sold (000)



## **2010 Auction Industry Survey** Projected Average Price Per Unit



## **2010 Auction Industry Survey** Average Price Per Unit By Chapter



**Based on Actual Data Received** 

## **2010 Auction Industry Survey** Percentage of Units Sold to Entered



## 2010 Auction Industry Survey Supplemental Data

| 1 | Average Vehicle Price per Internet S        | Sale:     |          |        |
|---|---------------------------------------------|-----------|----------|--------|
|   | <ul> <li>Cyber Lots</li> </ul>              |           | \$       | 16,000 |
|   | <ul> <li>Cyber Auctions</li> </ul>          |           | \$       | 15,616 |
|   | <ul> <li>Simulcasting</li> </ul>            |           | \$       | 14