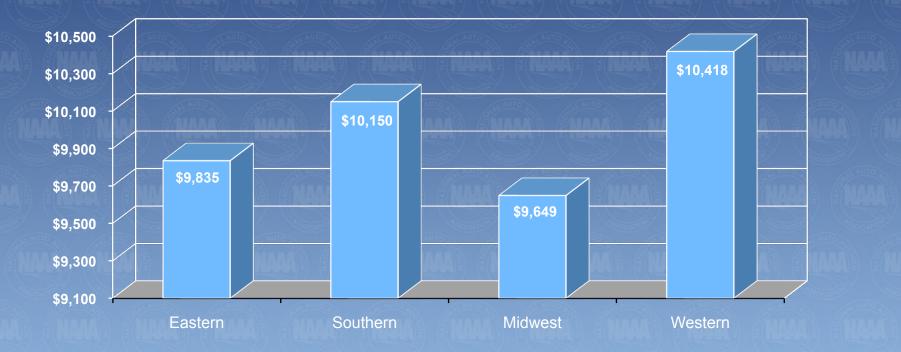

## **2010 Auction Industry Survey** Average Price Per Unit By Chapter

**Based on Actual Data Received** 