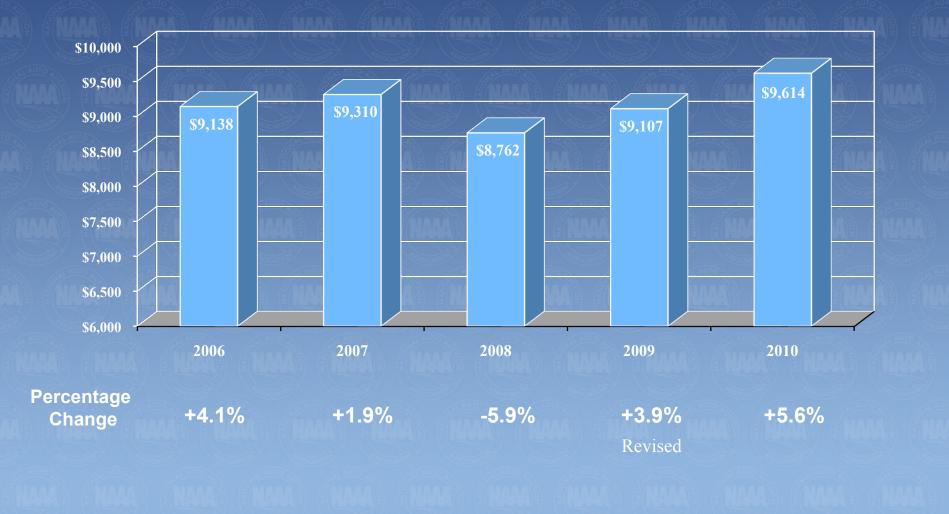

# **Auction Industry Survey**

For the Year Ended December 31, 2010

Compiled by: LarsonAllen LLP for the National Auto Auction Association

## 2010 Auction Industry Survey Participation



#### **2010 Auction Industry Survey** Projected Gross Value of Units Sold (Billions)



## **2010 Auction Industry Survey** Projected Units Entered and Sold (000)



## **2010 Auction Industry Survey** Projected Average Price Per Unit



## **2010 Auction Industry Survey** Average Price Per Unit By Chapter



**Based on Actual Data Received** 

## **2010 Auction Industry Survey** Percentage of Units Sold to Entered



## 2010 Auction Industry Survey Supplemental Data

| 1 | Average Vehicle Price per Internet S        | Sale:     |          |        |
|---|---------------------------------------------|-----------|----------|--------|
|   | <ul> <li>Cyber Lots</li> </ul>              |           | \$       | 16,000 |
|   | <ul> <li>Cyber Auctions</li> </ul>          |           | \$       | 15,616 |
|   | <ul> <li>Simulcasting</li> </ul>            |           | \$       | 14,806 |
| 1 | Average Auctioneer Pay                      |           |          | \$652  |
| 1 | Average Increase in Liability Insurance     |