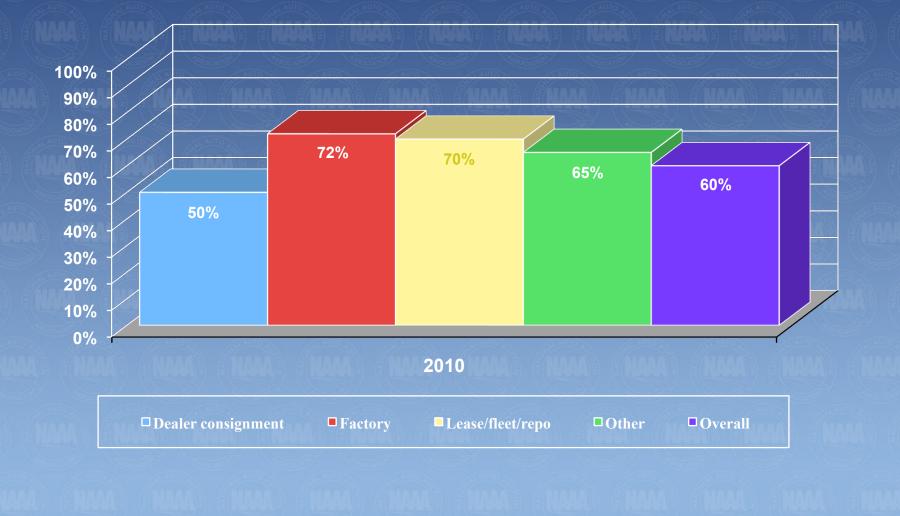

# **Auction Industry Survey**

For the Year Ended December 31, 2010

Compiled by: LarsonAllen LLP for the National Auto Auction Association

## 2010 Auction Industry Survey Participation



#### **2010 Auction Industry Survey** Projected Gross Value of Units Sold (Billions)



## **2010 Auction Industry Survey** Projected Units Entered and Sold (000)



## **2010 Auction Industry Survey** Projected Average Price Per Unit



## **2010 Auction Industry Survey** Average Price Per Unit By Chapter



**Based on Actual Data Received** 

## **2010 Auction Industry Survey** Percentage of Units Sold to Entered



## 2010 Auction Industry Survey Supplemental Data

| 1 | Average Vehicle Price per Internet S        | Sale:     |          |        |
|---|---------------------------------------------|-----------|----------|--------|
|   | <ul> <li>Cyber Lots</li> </ul>              |           | \$       | 16,000 |
|   | <ul> <li>Cyber Auctions</li> </ul>          |           | \$       | 15,616 |
|   | <ul> <li>Simulcasting</li> </ul>            |           | \$       | 14,806 |
| 1 | Average Auctioneer Pay                      |           |          | \$652  |
| 1 | Average Increase in Liability Insurance     |           | .8%      |        |
| 1 | Average Increase in Healthcare Insurance    |           | 11%      |        |
| 1 | Average Increase in Workers Comp            |           | 3%       |