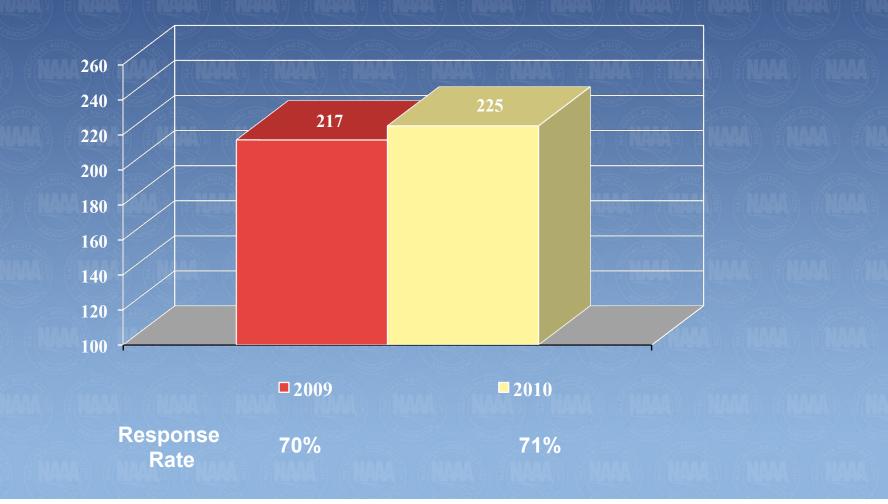

# **Auction Industry Survey**

For the Year Ended December 31, 2010

Compiled by: LarsonAllen LLP for the National Auto Auction Association

## 2010 Auction Industry Survey Participation



#### **2010 Auction Industry Survey** Projected Gross Value of Units Sold (Billions)



## **2010 Auction Industry Survey** Projected Units Entered and Sold (000)



## **2010 Auction Industry Survey** Projected Average Price Per Unit



## **2010 Auction Industry Survey** Average Price Per Unit By Chapter



**Based on Actual Data Received** 

## **2010 Auction Industry Survey** Percentage of Units Sold to Entered



## 2010 Auction Industry Survey Supplemental Data

| 1 | Average Vehicle Price per Internet S        | Sale:     |          |        |
|---|---------------------------------------------|-----------|----------|--------|
|   | <ul> <li>Cyber Lots</li> </ul>              |           | \$       | 16,000 |
|   | <ul> <li>Cyber Auctions</li> </ul>          |           | \$