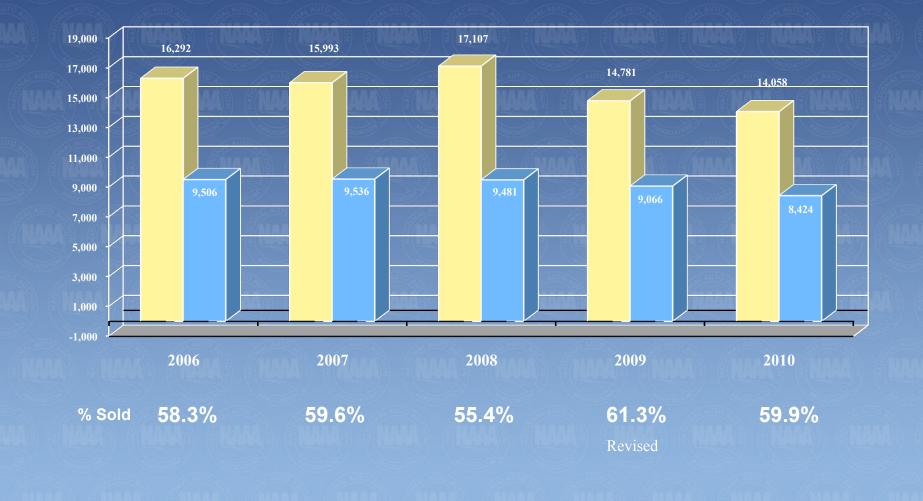

## **2010 Auction Industry Survey** Projected Units Entered and Sold (000)

## **2010 Auction Industry Survey** Percentage of Units Sold to Entered